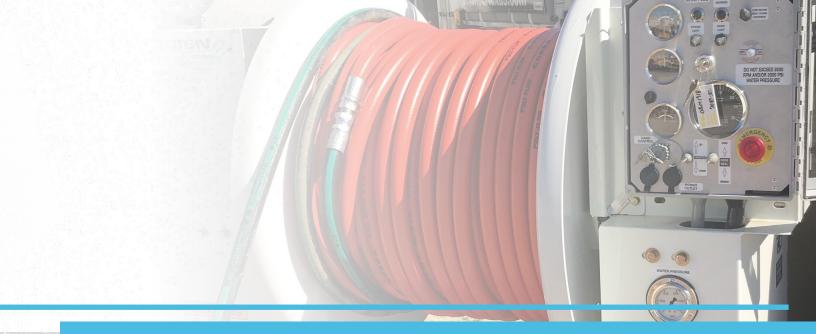

#### **Rotating Hose Reel (190°)**

hydraulically-driven hose reel allows for easy access to the manhole regardless of position of trailer