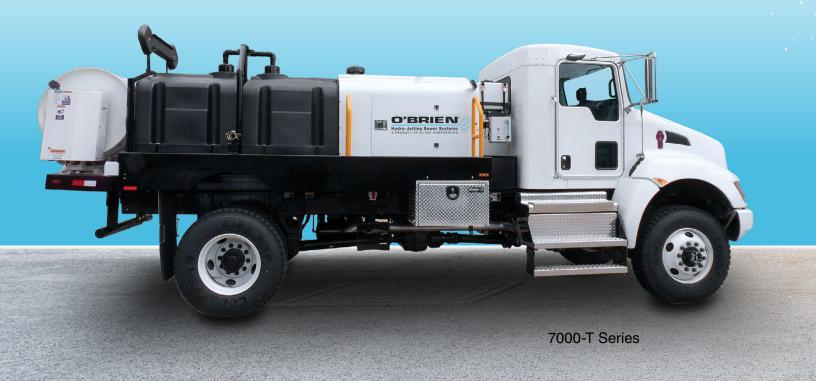

## 7000 AND 3500 SERIES HYDRO-JETTING SEWER SYSTEMS BUILT FOR YOUR TOUGHEST JOBS

# THE SEWER LINE CLEANING PROFESSIONALS

For Municipalities and Pipe Cleaning/Plumbing Contractors

700-gallon tank capacity