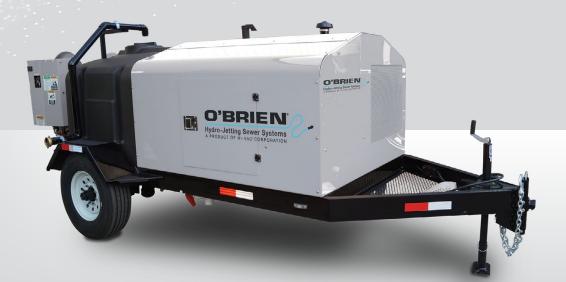

### **3500 Series**

350-gallon tank capacity

# The O'Brien family of tough, durable trailer jetters all benefit from these features:

#### **Rugged Frame Design and Axle**

ideally suited for heavy-duty applications