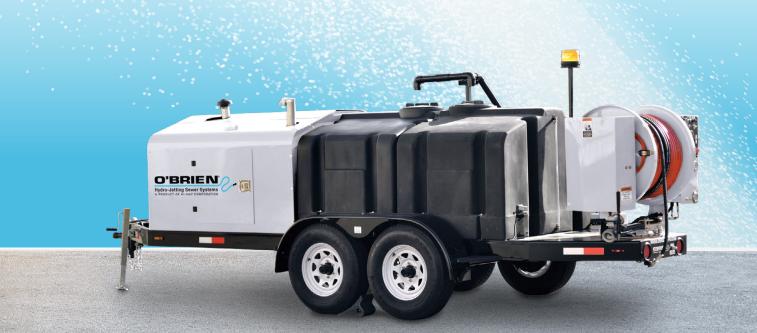

# THE SEWER LINE CLEANING PROFESSIONALS

For Municipalities and Pipe Cleaning/Plumbing Contractors

700-gallon tank capacity

# The O'Brien family of tough, durable trailer jetters all benefit from these features:

#### **Rotating Hose Reel (190°)**

hydraulically-driven hose reel allows for easy access to the manhole regardless of position of trailer

#### **Water Tank**

tough polyethylene tank stands up to harsh weather and is backed by a **lifetime warranty** 

obrienmfg.com | 740.374.2306