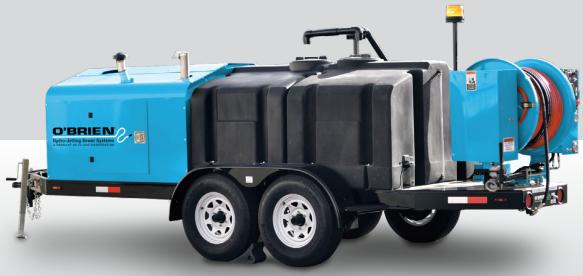

# THE SEWER LINE CLEANING PROFESSIONALS

For Municipalities and Pipe Cleaning/Plumbing Contractors

700-gallon tank capacity

# The O'Brien family of tough, durable trailer jetters all benefit from these features:

#### **Water Tank**

tough polyethylene tank stands up to harsh weather and is backed by a **lifetime warranty** 

obrienmfg.com | 740.374.2306